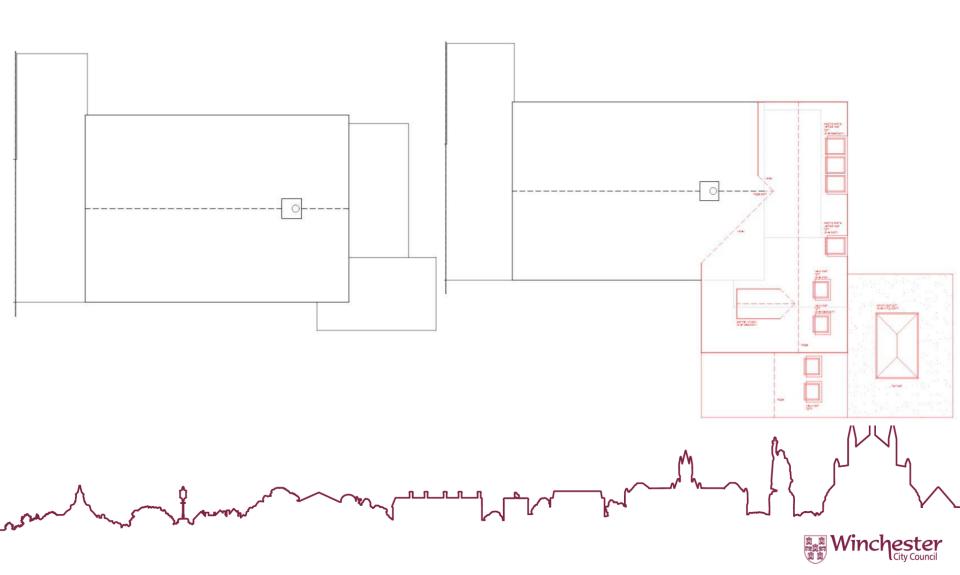

# 21/00674/HOU- Jaspers 4 Farley Close, Olivers Battery, SO22 4JH

Proposed 2 and single storey side extensions



#### Location & Site Plan



## Aerial Photograph



#### North Elevation Drawings - Existing and Proposed



#### North elevation of property



Views to the front elevation from public realm



#### South Elevation Drawings - Existing & Proposed



### Rear elevation of the property



### Views across the rear elevation looking west



East Elevation Drawings - Existing & Proposed



### East elevation of the property



### West Elevation Drawings - Existing & Proposed



### West elevation of property



## West elevation of property



#### **Existing and Proposed Ground Floor Drawings**



### Proposed First Floor Drawings



### Existing and Proposed Roof Plan



### Views looking to the north boundary of the property



Views looking to the western boundary of the property



Views looking to the southern boundary of the property