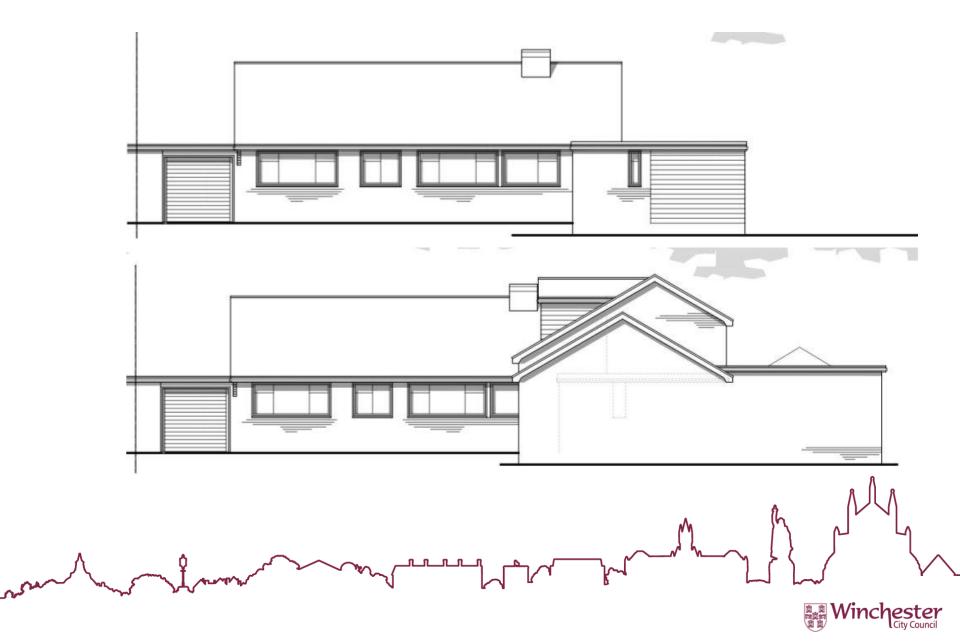

# 21/00674/HOU- Jaspers 4 Farley Close, Olivers Battery, SO22 4JH

Proposed 2 and single storey side extensions



#### Location & Site Plan



## Aerial Photograph



#### North Elevation Drawings - Existing and Proposed



#### North elevation of property



Views to the front elevation from public realm



#### South Elevation Drawings - Existing & Proposed



### Rear elevation of the property



### Views across the rear elevation looking west



East Elevation Drawings - Existing & Proposed



### East elevation of the property



### West Elevation Drawings - Existing & Proposed



### West elevation of property



## West elevation of property



#### **Existing and Proposed Ground Floor Drawings**



### Proposed First Floor Drawings



### Existing and Proposed Roof Plan



### Views looking to the north boundary of the property



Views looking to the western boundary of the property



Views looking to the southern boundary of the property