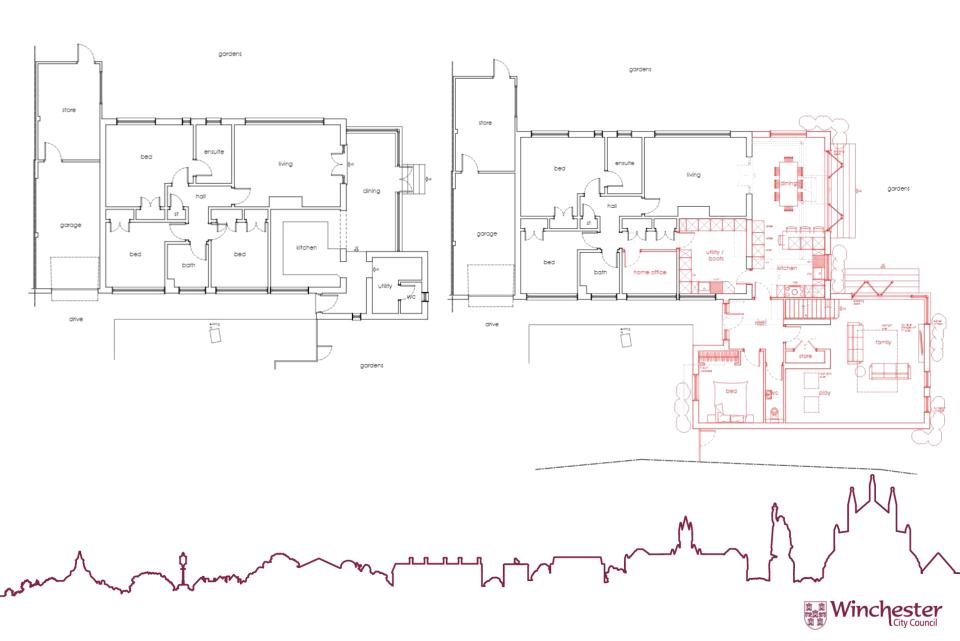

# 21/00674/HOU- Jaspers 4 Farley Close, Olivers Battery, SO22 4JH

Proposed 2 and single storey side extensions



#### Location & Site Plan



## Aerial Photograph



#### North Elevation Drawings - Existing and Proposed



#### North elevation of property



Views to the front elevation from public realm



#### South Elevation Drawings - Existing & Proposed



### Rear elevation of the property



### Views across the rear elevation looking west



East Elevation Drawings - Existing & Proposed



### East elevation of the property



### West Elevation Drawings - Existing & Proposed



### West elevation of property



## West elevation of property



#### **Existing and Proposed Ground Floor Drawings**



### Proposed First Floor Drawings



### Existing and Proposed Roof Plan



### Views looking to the north boundary of the property



Views looking to the western boundary of the property



Views looking to the southern boundary of the property