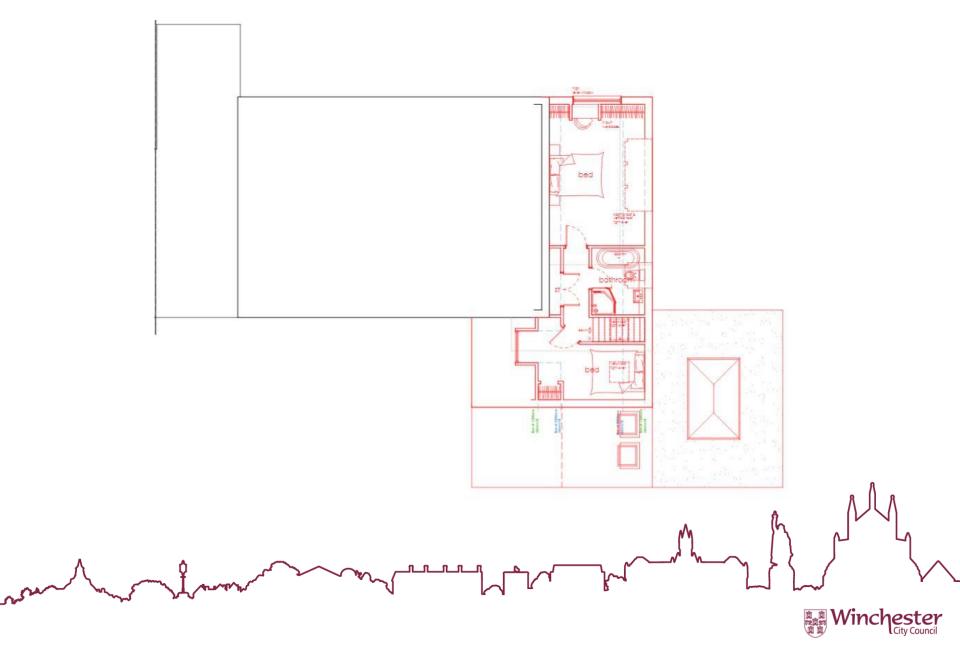

# 21/00674/HOU- Jaspers 4 Farley Close, Olivers Battery, SO22 4JH

Proposed 2 and single storey side extensions



#### Location & Site Plan



## Aerial Photograph



#### North Elevation Drawings - Existing and Proposed



#### North elevation of property



Views to the front elevation from public realm



#### South Elevation Drawings - Existing & Proposed



### Rear elevation of the property



### Views across the rear elevation looking west



East Elevation Drawings - Existing & Proposed



### East elevation of the property



### West Elevation Drawings - Existing & Proposed



### West elevation of property



## West elevation of property



#### **Existing and Proposed Ground Floor Drawings**



### Proposed First Floor Drawings



### Existing and Proposed Roof Plan



### Views looking to the north boundary of the property



Views looking to the western boundary of the property



Views looking to the southern boundary of the property