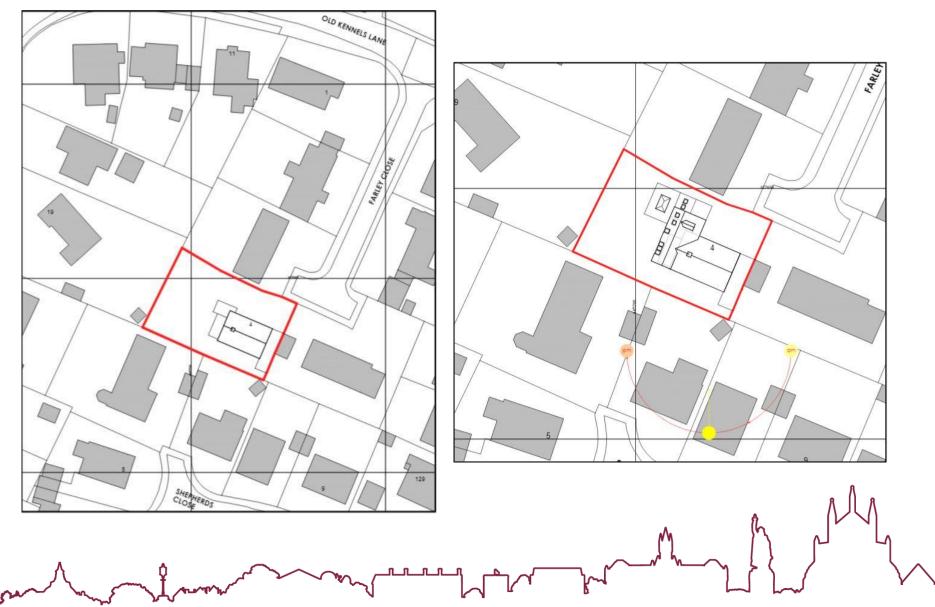

# 21/00674/HOU- Jaspers 4 Farley Close, Olivers Battery, SO22 4JH

Proposed 2 and single storey side extensions



#### Location & Site Plan



## Aerial Photograph



#### North Elevation Drawings - Existing and Proposed



#### North elevation of property



Views to the front elevation from public realm



#### South Elevation Drawings - Existing & Proposed



### Rear elevation of the property



### Views across the rear elevation looking west



East Elevation Drawings - Existing & Proposed



### East elevation of the property



### West Elevation Drawings - Existing & Proposed



### West elevation of property



## West elevation of property



#### **Existing and Proposed Ground Floor Drawings**



### Proposed First Floor Drawings



### Existing and Proposed Roof Plan



### Views looking to the north boundary of the property



Views looking to the western boundary of the property



Views looking to the southern b