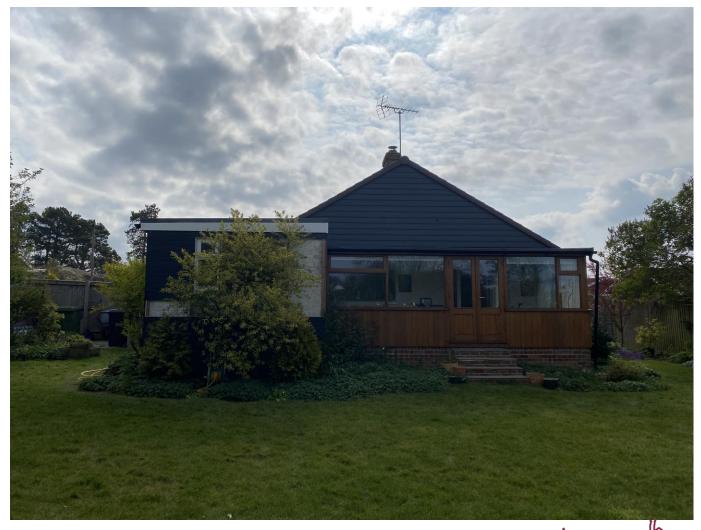

# 21/00674/HOU- Jaspers 4 Farley Close, Olivers Battery, SO22 4JH

Proposed 2 and single storey side extensions



#### Location & Site Plan



## Aerial Photograph



#### North Elevation Drawings - Existing and Proposed



#### North elevation of property



Views to the front elevation from public realm



#### South Elevation Drawings - Existing & Proposed



### Rear elevation of the property



### Views across the rear elevation looking west



East Elevation Drawings - Existing & Proposed



### East elevation of the property



### West Elevation Drawings - Existing & Proposed



### West elevation of property



## West elevation of property



#### **Existing and Proposed Ground Floor Drawings**



### Proposed First Floor Drawings



### Existing and Proposed Roof Plan



### Views looking to the north boundary of the property



Views looking to the western boundary of the property



Views looking to the southern boundary of the property