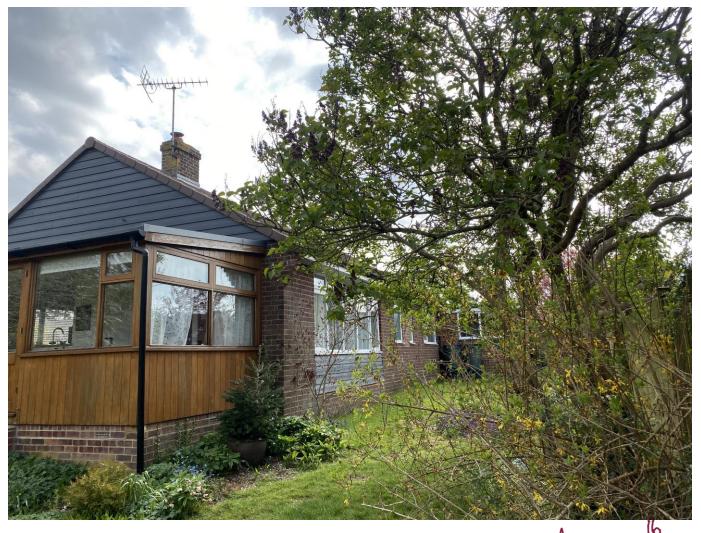

# 21/00674/HOU- Jaspers 4 Farley Close, Olivers Battery, SO22 4JH

Proposed 2 and single storey side extensions



#### Location & Site Plan



## Aerial Photograph



#### North Elevation Drawings - Existing and Proposed



#### North elevation of property



Views to the front elevation from public realm



#### South Elevation Drawings - Existing & Proposed



### Rear elevation of the property



### Views across the rear elevation looking west



East Elevation Drawings - Existing & Proposed



### East elevation of the property



### West Elevation Drawings - Existing & Proposed



### West elevation of property



## West elevation of property



#### **Existing and Proposed Ground Floor Drawings**



### Proposed First Floor Drawings



### Existing and Proposed Roof Plan



### Views looking to the north boundary of the property



Views looking to the western boundary of the property



Views looking to the southern boundary of the property