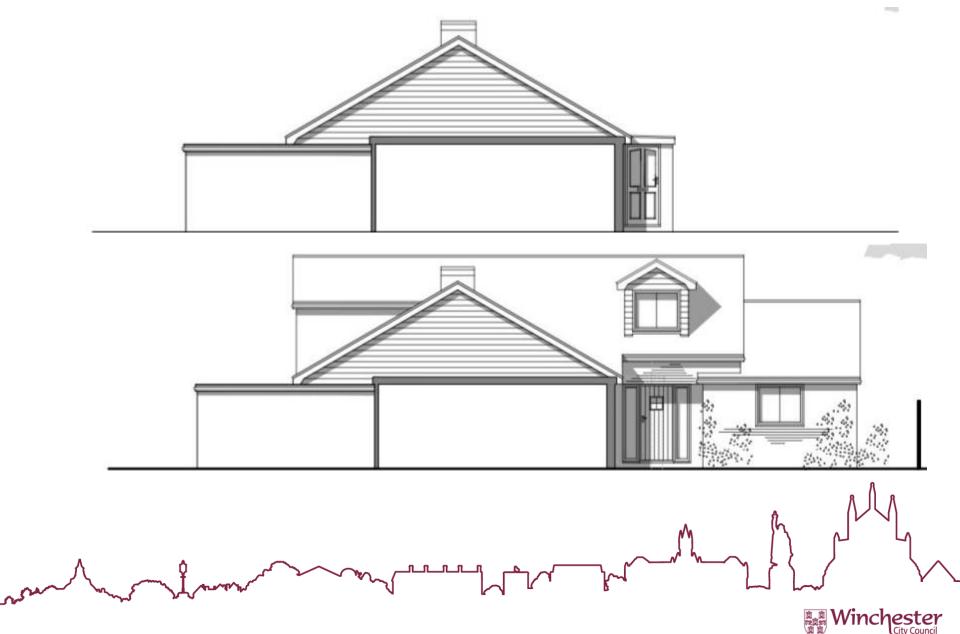

# 21/00674/HOU- Jaspers 4 Farley Close, Olivers Battery, SO22 4JH

Proposed 2 and single storey side extensions



#### Location & Site Plan



## Aerial Photograph



#### North Elevation Drawings - Existing and Proposed



#### North elevation of property



Views to the front elevation from public realm



#### South Elevation Drawings - Existing & Proposed



### Rear elevation of the property



### Views across the rear elevation looking west



East Elevation Drawings - Existing & Proposed



### East elevation of the property



### West Elevation Drawings - Existing & Proposed



### West elevation of property



## West elevation of property



#### **Existing and Proposed Ground Floor Drawings**



### Proposed First Floor Drawings



### Existing and Proposed Roof Plan



### Views looking to the north boundary of the property



Views looking to the western boundary of the property



Views looking to the southern boundary of the property