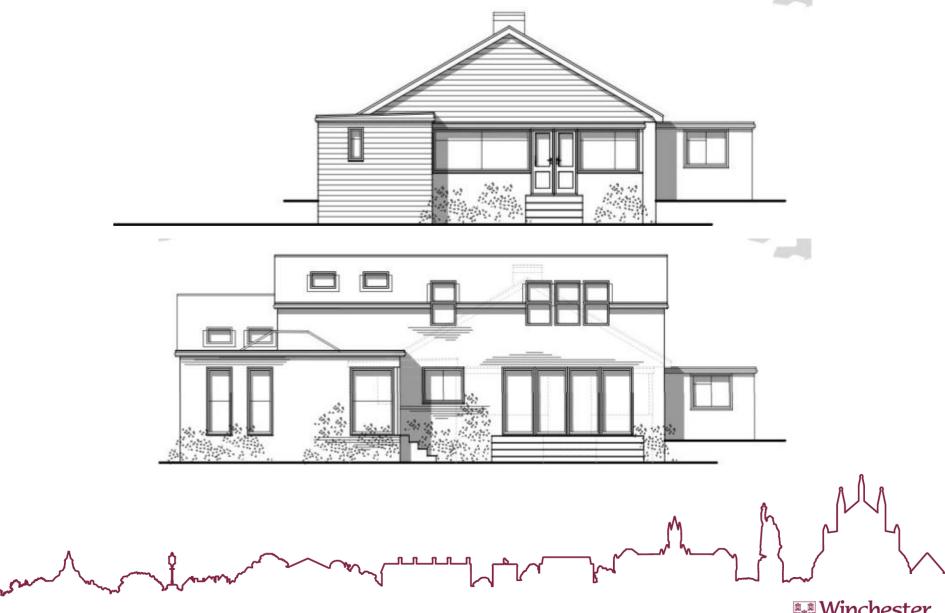

# 21/00674/HOU- Jaspers 4 Farley Close, Olivers Battery, SO22 4JH

Proposed 2 and single storey side extensions



#### Location & Site Plan



## Aerial Photograph



#### North Elevation Drawings - Existing and Proposed



#### North elevation of property



Views to the front elevation from public realm



#### South Elevation Drawings - Existing & Proposed



### Rear elevation of the property



### Views across the rear elevation looking west



East Elevation Drawings - Existing & Proposed



### East elevation of the property



### West Elevation Drawings - Existing & Proposed



### West elevation of property



## West elevation of property



#### **Existing and Proposed Ground Floor Drawings**



### Proposed First Floor Drawings



### Existing and Proposed Roof Plan



### Views looking to the north boundary of the property



Views looking to the western boundary of the property



Views looking to the southern boundary of the property