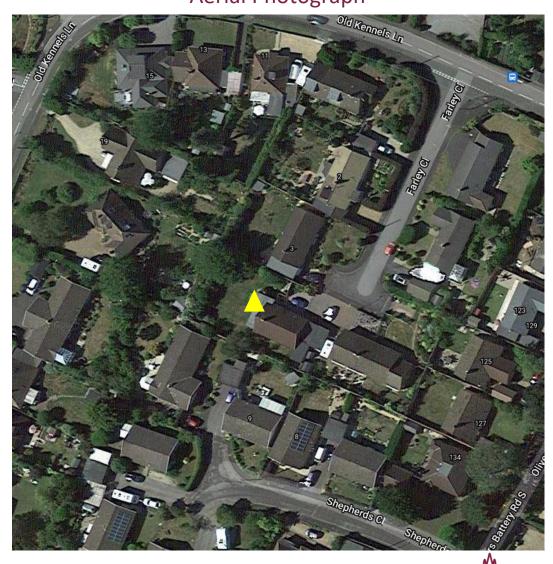

# 21/00674/HOU- Jaspers 4 Farley Close, Olivers Battery, SO22 4JH

Proposed 2 and single storey side extensions



#### Location & Site Plan



## Aerial Photograph



#### North Elevation Drawings - Existing and Proposed



#### North elevation of property



Views to the front elevation from public realm



#### South Elevation Drawings - Existing & Proposed



### Rear elevation of the property



### Views across the rear elevation looking west



East Elevation Drawings - Existing & Proposed



### East elevation of the property



### West Elevation Drawings - Existing & Proposed



### West elevation of property



## West elevation of property



#### **Existing and Proposed Ground Floor Drawings**



### Proposed First Floor Drawings



### Existing and Proposed Roof Plan



### Views looking to the north boundary of the property



Views looking to the western boundary of the property



Views looking to the southern boundary of the property